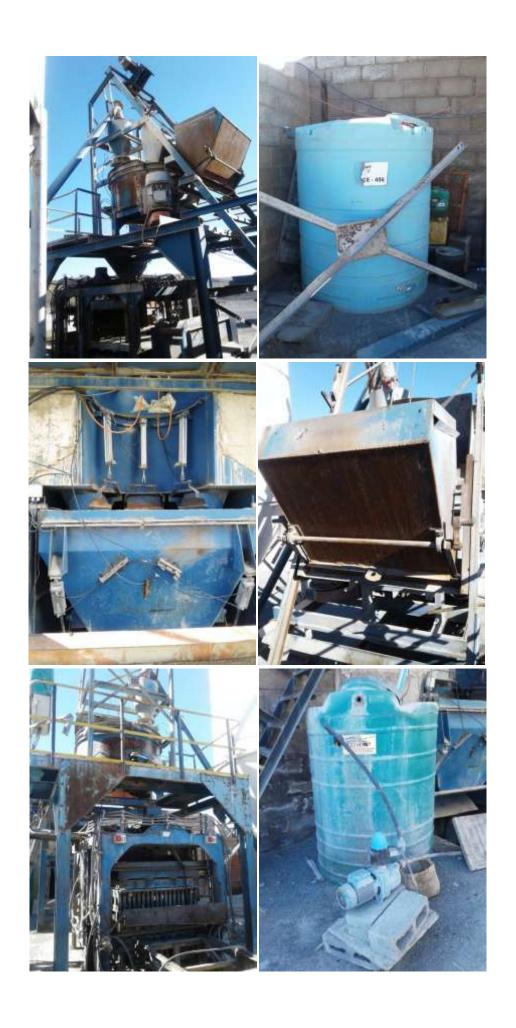

## Auction Listing

| sing the following components             |            |             |                                                                |  |
|-------------------------------------------|------------|-------------|----------------------------------------------------------------|--|
| Profile Concrete Mixer                    |            |             |                                                                |  |
| Model                                     | :          | STAT 140.S  |                                                                |  |
| Date                                      | :          | 2015        |                                                                |  |
| Serial no                                 | :          | Unknown     |                                                                |  |
| Max filling capacity                      | :          | Unknown     |                                                                |  |
| Batch filling capacity                    | :          | Unknown     |                                                                |  |
| Pan drive                                 | :          | Unknown     |                                                                |  |
| Star drive                                | :          | Unknown     |                                                                |  |
| Agitator drive                            | :          | Unknown     |                                                                |  |
| Mixer with loader                         | :          | Unknown     |                                                                |  |
| Maximum Batch Weight                      | :          | Unknown     |                                                                |  |
| With                                      | :          | a)          | Self-loading system                                            |  |
|                                           |            | b)          | Mixing stand/platform                                          |  |
|                                           |            | c)          | Cement scale                                                   |  |
|                                           |            | d)          | 2500kg aggregate scale                                         |  |
|                                           |            | e)          | Auto batching PLC                                              |  |
| Drofile Dlock Manufacturing Ma            | ahina      |             |                                                                |  |
| Profile Block Manufacturing Ma Model      | cnine<br>: | <b>ΩΤ</b> Δ | T 140.S                                                        |  |
| Date                                      | :          | 2015        |                                                                |  |
| Serial no                                 | :          |             |                                                                |  |
| Width                                     | :          | Unknown     |                                                                |  |
| Height                                    |            | Unknown     |                                                                |  |
| Length                                    | :          | Unknown     |                                                                |  |
| Pallet size                               | :          | Unknown     |                                                                |  |
| Hydraulic pump                            | :          | Unknown     |                                                                |  |
| Vibrators                                 | :          | Unknown     |                                                                |  |
| Weight                                    |            | Unknown     |                                                                |  |
| With                                      | :          | a) PLC      |                                                                |  |
|                                           |            | b)          | Cement silo with Auger feeds                                   |  |
|                                           |            | c)          | Pallet transfer conveyor with Pallet gantries and gantry rails |  |
|                                           |            | •           |                                                                |  |
| Auxiliary Equipment including:            |            |             |                                                                |  |
| Qty Laminated production pallets          |            |             |                                                                |  |
| 2,500lt water tank                        |            |             |                                                                |  |
| 1,500lt water tank                        |            |             |                                                                |  |
|                                           |            |             |                                                                |  |
| 10,000lt water tank<br>1,000lt water tank |            |             |                                                                |  |

#### Photographs

IMPORTANT NOTE: All units on auction are sold voetstoots without any warranty or guarantee whatsoever, and neither the seller nor the Auctioneer shall be responsible for any latent or patent defect; The Auctioneers are not responsible for any error or deficiency in description of the property. The purchaser is deemed to have seen and judged for himself.