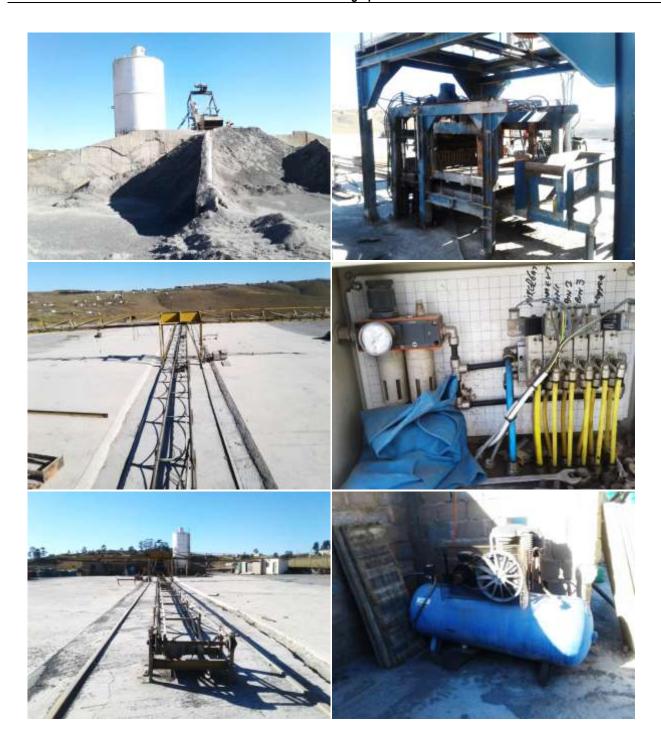

## Auction Listing

| sing the following components             |            |             |                                                                |  |
|-------------------------------------------|------------|-------------|----------------------------------------------------------------|--|
| Profile Concrete Mixer                    |            |             |                                                                |  |
| Model                                     | :          | STAT 140.S  |                                                                |  |
| Date                                      | :          | 2015        |                                                                |  |
| Serial no                                 | :          | Unknown     |                                                                |  |
| Max filling capacity                      | :          | Unknown     |                                                                |  |
| Batch filling capacity                    | :          | Unknown     |                                                                |  |
| Pan drive                                 | :          | Unknown     |                                                                |  |
| Star drive                                | :          | Unknown     |                                                                |  |
| Agitator drive                            | :          | Unknown     |                                                                |  |
| Mixer with loader                         | :          | Unknown     |                                                                |  |
| Maximum Batch Weight                      | :          | Unknown     |                                                                |  |
| With                                      | :          | a)          | Self-loading system                                            |  |
|                                           |            | b)          | Mixing stand/platform                                          |  |
|                                           |            | c)          | Cement scale                                                   |  |
|                                           |            | d)          | 2500kg aggregate scale                                         |  |
|                                           |            | e)          | Auto batching PLC                                              |  |
| Drofile Dlock Manufacturing Ma            | ahina      |             |                                                                |  |
| Profile Block Manufacturing Ma Model      | cnine<br>: | <b>ΩΤ</b> Δ | T 140.S                                                        |  |
| Date                                      | :          | 2015        |                                                                |  |
| Serial no                                 | :          |             |                                                                |  |
| Width                                     | :          | Unknown     |                                                                |  |
| Height                                    |            | Unknown     |                                                                |  |
| Length                                    | :          | Unknown     |                                                                |  |
| Pallet size                               | :          | Unknown     |                                                                |  |
| Hydraulic pump                            | :          | Unknown     |                                                                |  |
| Vibrators                                 | :          | Unknown     |                                                                |  |
| Weight                                    |            | Unknown     |                                                                |  |
| With                                      | :          | a) PLC      |                                                                |  |
|                                           |            | b)          | Cement silo with Auger feeds                                   |  |
|                                           |            | c)          | Pallet transfer conveyor with Pallet gantries and gantry rails |  |
|                                           |            | •           |                                                                |  |
| Auxiliary Equipment including:            |            |             |                                                                |  |
| Qty Laminated production pallets          |            |             |                                                                |  |
| 2,500lt water tank                        |            |             |                                                                |  |
| 1,500lt water tank                        |            |             |                                                                |  |
|                                           |            |             |                                                                |  |
| 10,000lt water tank<br>1,000lt water tank |            |             |                                                                |  |

#### Photographs

IMPORTANT NOTE: All units on auction are sold voetstoots without any warranty or guarantee whatsoever, and neither the seller nor the Auctioneer shall be responsible for any latent or patent defect; The Auctioneers are not responsible for any error or deficiency in description of the property. The purchaser is deemed to have seen and judged for himself.