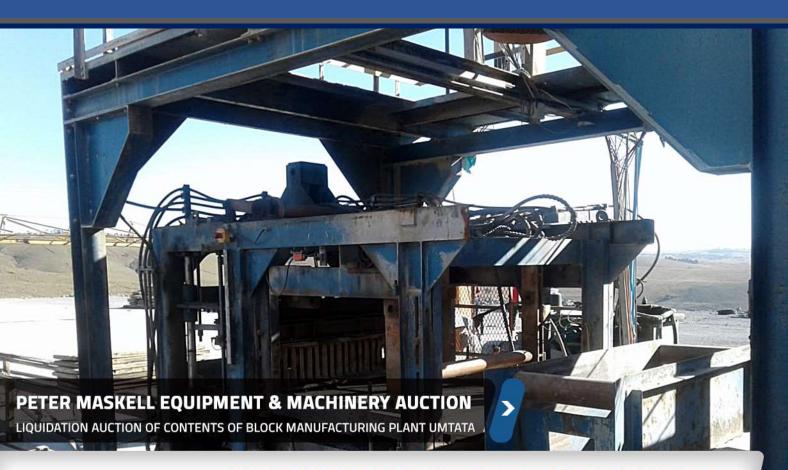

### LIQUIDATION AUCTION OF CONTENTS OF BLOCK MANUFACTURING PLANT UMTATA WITH PETER MASKELL AUCTIONEERS

DATE: 12TH - 14TH AUGUST 2020 NOON

**VENUE: TIMED ONLINE AUCTION** 

CONTACT: TIFFANY OR GAIL 033 397 1190 | 072 200 3079 | 071 877 4954 OR 072 616 1304 OR EMAIL GAIL@MASKELL.CO.ZA OR TIFFANY@MASKELL.CO.ZA

## Auction Listing

| sing the following components             |            |             |                                                                |  |
|-------------------------------------------|------------|-------------|----------------------------------------------------------------|--|
| Profile Concrete Mixer                    |            |             |                                                                |  |
| Model                                     | :          | STAT 140.S  |                                                                |  |
| Date                                      | :          | 2015        |                                                                |  |
| Serial no                                 | :          | Unknown     |                                                                |  |
| Max filling capacity                      | :          | Unknown     |                                                                |  |
| Batch filling capacity                    | :          | Unknown     |                                                                |  |
| Pan drive                                 | :          | Unknown     |                                                                |  |
| Star drive                                | :          | Unknown     |                                                                |  |
| Agitator drive                            | :          | Unknown     |                                                                |  |
| Mixer with loader                         | :          | Unknown     |                                                                |  |
| Maximum Batch Weight                      | :          | Unknown     |                                                                |  |
| With                                      | :          | a)          | Self-loading system                                            |  |
|                                           |            | b)          | Mixing stand/platform                                          |  |
|                                           |            | c)          | Cement scale                                                   |  |
|                                           |            | d)          | 2500kg aggregate scale                                         |  |
|                                           |            | e)          | Auto batching PLC                                              |  |
| Drofile Dlock Manufacturing Ma            | ahina      |             |                                                                |  |
| Profile Block Manufacturing Ma Model      | cnine<br>: | <b>ΩΤ</b> Δ | T 140.S                                                        |  |
| Date                                      | :          | 2015        |                                                                |  |
| Serial no                                 | :          |             |                                                                |  |
| Width                                     | :          | Unknown     |                                                                |  |
| Height                                    |            | Unknown     |                                                                |  |
| Length                                    | :          | Unknown     |                                                                |  |
| Pallet size                               | :          | Unknown     |                                                                |  |
| Hydraulic pump                            | :          | Unknown     |                                                                |  |
| Vibrators                                 | :          | Unknown     |                                                                |  |
| Weight                                    |            | Unknown     |                                                                |  |
| With                                      | :          | a) PLC      |                                                                |  |
|                                           |            | b)          | Cement silo with Auger feeds                                   |  |
|                                           |            | c)          | Pallet transfer conveyor with Pallet gantries and gantry rails |  |
|                                           |            | •           |                                                                |  |
| Auxiliary Equipment including:            |            |             |                                                                |  |
| Qty Laminated production pallets          |            |             |                                                                |  |
| 2,500lt water tank                        |            |             |                                                                |  |
| 1,500lt water tank                        |            |             |                                                                |  |
|                                           |            |             |                                                                |  |
| 10,000lt water tank<br>1,000lt water tank |            |             |                                                                |  |